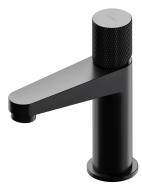

## CONTOUR | basin mixer

## Finish: anthracite (AT)

The OMNIRES CONTOUR collection intrigues with its extravagant form and decorative details. An austere, architectural design with a diamond milling marvels with the sophisticated combination of textures and perfect workmanship.

Made of high grade brass, the mixer is equipped with a superior quality ceramic cartridge. Innovative technological solutions reduce water consumption by 50% while offering comfort and ease of use.

Anthracite is a modern finishing in a deep metallic shade, with a satin, brushed surface. The product is coated using the advanced PVD technology.