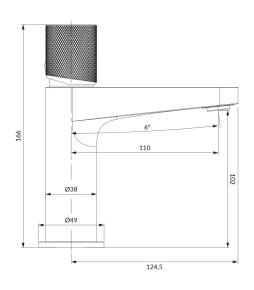

**OMNIRES** 

- spout reach: 11 cm
- water outflow height: 10 cm
- total mixer height: 16.5 cm